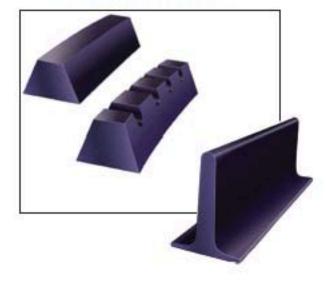

### **Bucket Elevators**

- Bearings
- Belting
- Buckets
- Drive Components
- Lacing
- Motors
- Pullevs
- Reducers

# **BDI Customized parts:**

BDI's specialty capabilities include, but not limited to, custom designed components, specialty chain and custom molded UHMW profiles.

BUCKET ELEVATOR AND CONVEYOR COMPONENTS